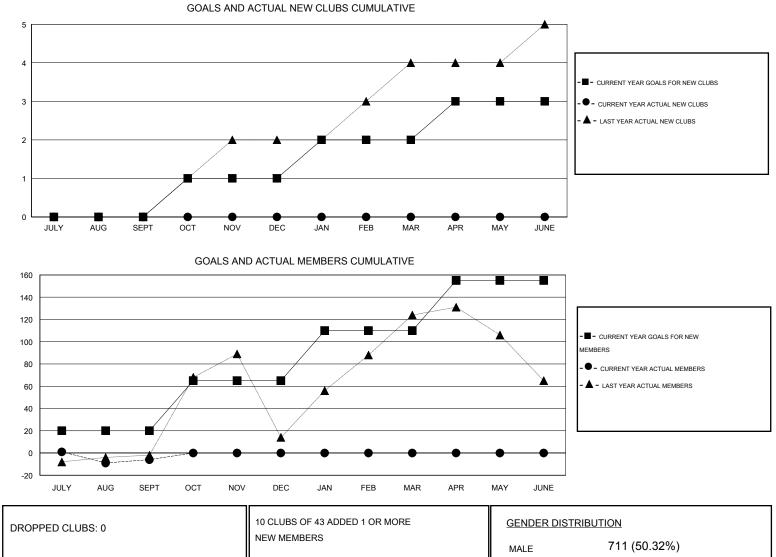

## GMT: DATUK NAGARATNAM

| -             |                  | Clubs            |                  |                  | Members               |                    |                                     |                    |                  |  |
|---------------|------------------|------------------|------------------|------------------|-----------------------|--------------------|-------------------------------------|--------------------|------------------|--|
|               | RESUL            | TS FOR 2016-2017 |                  |                  | RESULTS FOR 2016-2017 |                    |                                     |                    |                  |  |
| QUARTER       | NEW CLUB<br>GOAL | NEW CLUBS        | DROPPED<br>CLUBS | NET<br>GAIN/LOSS | QUARTER               | NEW MEMBER<br>GOAL | CHARTER AND<br>NEW MEMBERS<br>ADDED | DROPPED<br>MEMBERS | NET<br>GAIN/LOSS |  |
| JULY/AUG/SEPT | 0                | 0                | 0                | 0                | JULY/AUG/SEPT         | 20                 | 34                                  | 40                 | -6               |  |
| OCT/NOV/DEC   | 1                | 0                | 0                | 0                | OCT/NOV/DEC           | 45                 | 0                                   | 0                  | 0                |  |
| JAN/FEB/MAR   | 1                | 0                | 0                | 0                | JAN/FEB/MAR           | 45                 | 0                                   | 0                  | 0                |  |
| APR/MAY/JUNE  | 1                | 0                | 0                | 0                | APR/MAY/JUNE          | 45                 | 0                                   | 0                  | 0                |  |

|                 |     | NEW MEMBERS           | MALE               | 711 (50.32%) |     |
|-----------------|-----|-----------------------|--------------------|--------------|-----|
| DROPPED MEMBERS |     |                       | FEMALE             | 702 (49.68%) |     |
| DECEASED        | 0   | CLICK HERE FOR HEALTH |                    |              | 110 |
| CLUB CANCELLED  | 0   | ASSESSMENT DATA       | FAMILY UNIT MEMBER | RS           | 440 |
| OTHER           | 40  |                       | HEAD OF HOUSEHOL   | D            | 171 |
| TOTAL           | 40  |                       | NON-HEAD OF HOUSE  | EHOLD        | 269 |
|                 | ~ ~ |                       |                    | _            |     |